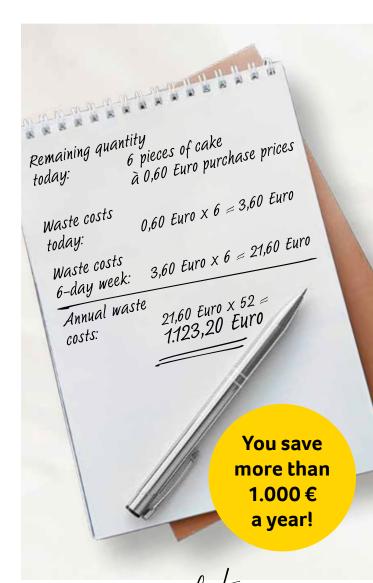

## ECONOMICAL AND ENVIRONMENTAL

The fact that you can thaw individual pieces of cake in no time as and when you need them is not only ecological but also economical.